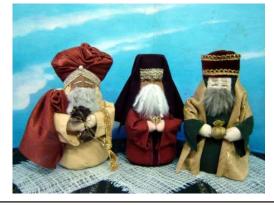

## King Set

King with a turban, King with a soft crown, King with a head veil Elim Souvenir Bag with scripture tags and encouraging bookmarks.

An 8 piece Nativity Set, presented in an Elim Souvenir Bag with scripture tags and encouraging bookmarks. (Mary, Joseph, Baby, Crib, Sheep, Donkey, Angel & Manger)