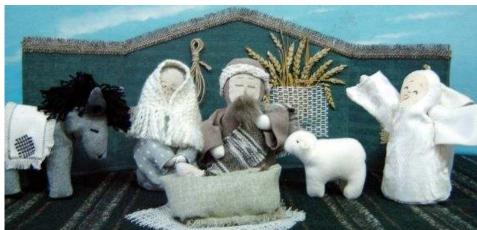

## King Set

King with a turban, King with a soft crown, King with a head veil Elim Souvenir Bag with scripture tags and encouraging bookmarks.

An 8 piece Nativity Set, presented in an Elim Souvenir Bag with scripture tags and encouraging bookmarks. (Mary, Joseph, Baby, Crib, Sheep, Donkey, Angel & Manger)