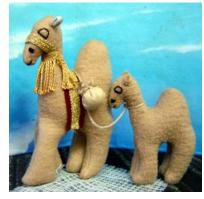

## <u>GIFT SETS</u>

Shepherd Set #1 Joyful Shepherd, White Sheep, Elim Souvenir Bag with scripture tags and encouraging bookmarks.

Camel Set Royal Camel, Baby Camel, Elim Souvenir Bag with scripture tags and encouraging bookmarks.