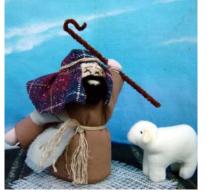

## <u>GIFT SETS</u>

Shepherd Set #1 Joyful Shepherd, White Sheep, Elim Souvenir Bag with scripture tags and encouraging bookmarks.

Camel Set Royal Camel, Baby Camel, Elim Souvenir Bag with scripture tags and encouraging bookmarks.