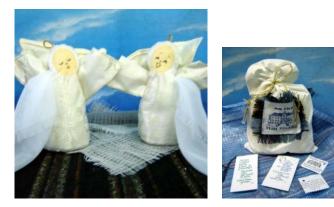

Shepherd Set #2 Rejoicing Shepherd, White Sheep, Elim Souvenir Bag with scripture tags and encouraging bookmarks.

Angel Set Two Angels with different expressions, Elim Souvenir Bag with scripture tags and encouraging bookmarks.