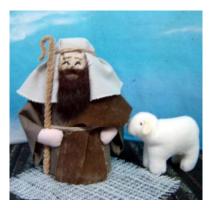

## <u>GIFT SETS</u>

Shepherd Set #1 Joyful Shepherd, White Sheep, Elim Souvenir Bag with scripture tags and encouraging bookmarks.

Camel Set Royal Camel, Baby Camel, Elim Souvenir Bag with scripture tags and encouraging bookmarks.